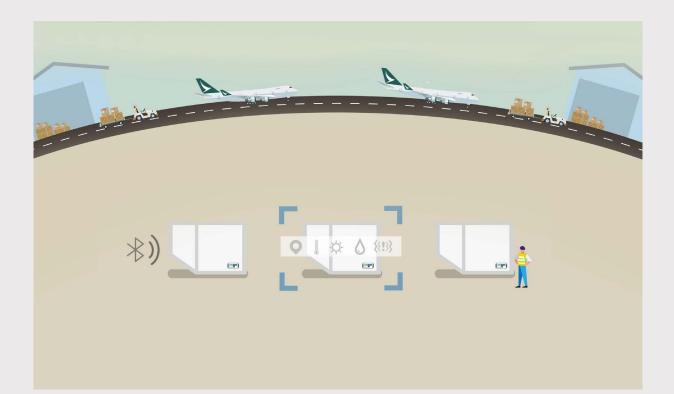

### **ULTRA TRACK**

Our next-generation track-and-trace system is being rolled out progressively to 29 ports on the Cathay Pacific Cargo network. It offers:

Low-energy Bluetooth data logger by Core with 5-year battery life

Unit level

Near-real-time shipment information and notification

Constant updates and visibility via cathaypacificcargo.com and EzyCargo

Multi-dimensional readings (GPS location, temperature and humidity)

User interface features live link to Flightradar24 for airborne sectors

## NEAR REAL-TIME AND PROACTIVE MONITORING

Our new Operations Control Centre offers:

24/7 monitoring

Live chat and proactive responses on shipment status to customers

Proactive intervention in the event of temperature excursions, malfunctions, delays or damage